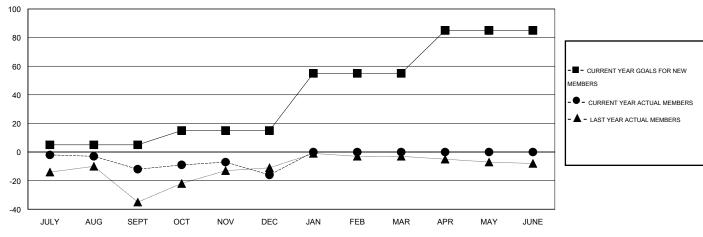

#### GOALS AND ACTUAL MEMBERS CUMULATIVE

| DROPPED CLUBS: 0  DROPPED MEMBERS |    | 20 CLUBS OF 63 ADDED 1 OR MORE<br>NEW MEMBERS | GENDER DISTRIBU<br>MALE<br>FEMALE | TION<br>883 (71.21%)<br>357 (28.79%) |     |
|-----------------------------------|----|-----------------------------------------------|-----------------------------------|--------------------------------------|-----|
| DECEASED                          | 6  | CLICK HERE FOR HEALTH                         | FAMILY UNIT MEMBERS               |                                      | 224 |
| CLUB CANCELLED                    | 0  | ASSESSMENT DATA                               | HEAD OF HOUSEHOLD                 | 112                                  |     |
| OTHER                             | 62 |                                               | HEAD OF HOUSEHOLD                 |                                      |     |
| TOTAL                             | 68 |                                               | NON-HEAD OF HOUSEHOL              | 112                                  |     |